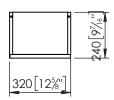

#### **Features**

- Made in wood
- Moisture resistance
- Soft-close locking
- Great storage capacity
- Length x Width: 320x240 mm

#### **Technical Information**

Installation: de paredHeight: 1315 mmWidth: 240 mmLength: 320 mmNet Weight: 22 Kg

#### **Notes**

All product dimensions are nominal and tolerances of the product may vary within an established range. All measurements of the technical drawings are expressed in mm[in].

Install the product following the recommendations in the installation manual.