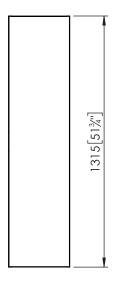

#### **Technical Information**

Installation: de paredHeight: 1315 mmWidth: 240 mmLength: 320 mmNet Weight: 22 Kg

#### **Notes**

All product dimensions are nominal and tolerances of the product may vary within an established range. All measurements of the technical drawings are expressed in mm[in].

Install the product following the recommendations in the installation manual.