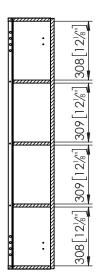

#### **Technical Information**

Installation: de paredHeight: 1315 mmWidth: 240 mmLength: 320 mmNet Weight: 22 Kg

#### **Notes**

All product dimensions are nominal and tolerances of the product may vary within an established range. All measurements of the technical drawings are expressed in mm[in].

Install the product following the recommendations in the installation manual.