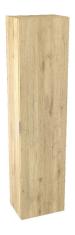

#### **Description**

130cm wall-hung shelf unit, soft close, Mediterranean Oak finish.

#### **Features**

- Made in wood
- Moisture resistance
- Soft-close locking
- Great storage capacity
- Length x Width: 320x240 mm

#### Colour

Mediterranean oak